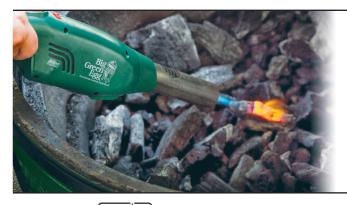

## Refillable Butane Charcoal EGGniter®

Ignite lump charcoal in just minutes with the **NEW**Refillable Butane Charcoal EGGniter, which combines an adjustable torch flame with an air-blower to both ignite and boost your fire. Say goodbye to unwanted lighter fluid taste ... the Butane EGGniter is a clean, quick and safe way to light your EGG, campfire or wood fireplace. The versatile Butane EGGniter can even be used as a cooking tool for caramelizing sugars, browning meringue, or melting cheese on French onion soup gratinee!

- Powered by **BISON**
- Easily ignites lump charcoal or wood in minutes
- Three power settings (Off/Flame/Fan)
- One Year Warranty
- Butane sold separately

**Item Code:** 120915

Includes a convenient ——bottle opener/storage hook