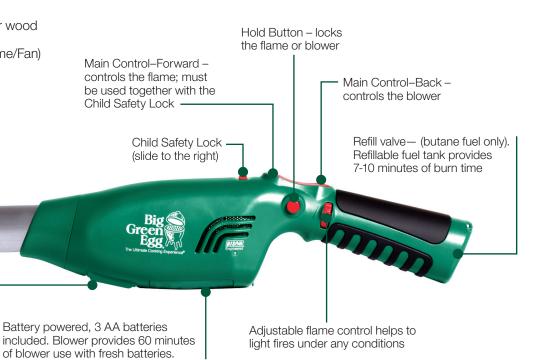

- Powered by **BISON**
- Easily ignites lump charcoal or wood in minutes
- Three power settings (Off/Flame/Fan)
- One Year Warranty
- Butane sold separately

**Item Code:** 120915

Includes a convenient ——bottle opener/storage hook